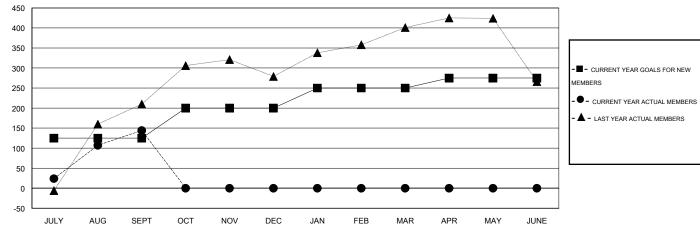

## GOALS AND ACTUAL MEMBERS CUMULATIVE

| DROPPED CLUBS: 0  DROPPED MEMBERS |    | 40 CLUBS OF 100 ADDED 1 OR MORE NEW MEMBERS | GENDER DISTRIBU<br>MALE<br>FEMALE | TION<br>1,727 (74.63%)<br>587 (25.37%) |       |
|-----------------------------------|----|---------------------------------------------|-----------------------------------|----------------------------------------|-------|
| DECEASED CLUB CANCELLED           | 0  | CLICK HERE FOR HEALTH                       | FAMILY UNIT MEMBERS               |                                        | 1,229 |
| OTHER                             | 71 | ASSESSMENT DATA                             | HEAD OF HOUSEHOLD                 |                                        | 481   |
| TOTAL                             | 71 |                                             | NON-HEAD OF HOUSEHOLD             | )                                      | 748   |

## NAZMUL HAQUE

| $\cap$ | 2Δ1 | ΝN | IFI | ⊃Α |  |
|--------|-----|----|-----|----|--|
|        |     |    |     |    |  |

 $\mathsf{GMT}\;\mathsf{CA}\;6$ 

|                       |                  | Clubs     |                  |                  |                       |                    | Members                             |                    |                  |
|-----------------------|------------------|-----------|------------------|------------------|-----------------------|--------------------|-------------------------------------|--------------------|------------------|
| RESULTS FOR 2014-2015 |                  |           |                  |                  | RESULTS FOR 2014-2015 |                    |                                     |                    |                  |
| QUARTER               | NEW CLUB<br>GOAL | NEW CLUBS | DROPPED<br>CLUBS | NET<br>GAIN/LOSS | QUARTER               | NEW MEMBER<br>GOAL | CHARTER AND<br>NEW MEMBERS<br>ADDED | DROPPED<br>MEMBERS | NET<br>GAIN/LOSS |
| JULY/AUG/SEPT         | 5                | 4         | 0                | 4                | JULY/AUG/SEPT         | 125                | 215                                 | 71                 | 144              |
| OCT/NOV/DEC           | 3                | 0         | 0                | 0                | OCT/NOV/DEC           | 75                 | 0                                   | 0                  | 0                |
| JAN/FEB/MAR           | 2                | 0         | 0                | 0                | JAN/FEB/MAR           | 50                 | 0                                   | 0                  | 0                |
| APR/MAY/JUNE          | 1                | 0         | 0                | 0                | APR/MAY/JUNE          | 25                 | 0                                   | 0                  | 0                |