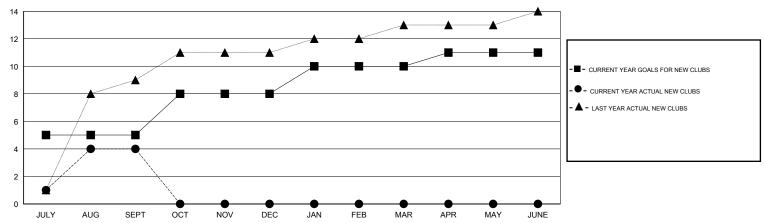

## GOALS AND ACTUAL NEW CLUBS CUMULATIVE

## NAZMUL HAQUE

| $\cap$ | 2Δ1 | ΝN | IFI | ⊃Α |  |
|--------|-----|----|-----|----|--|
|        |     |    |     |    |  |

 $\mathsf{GMT}\;\mathsf{CA}\;6$ 

|                       |                  | Clubs     |                  |                  |                       |                    | Members                             |                    |                  |
|-----------------------|------------------|-----------|------------------|------------------|-----------------------|--------------------|-------------------------------------|--------------------|------------------|
| RESULTS FOR 2014-2015 |                  |           |                  |                  | RESULTS FOR 2014-2015 |                    |                                     |                    |                  |
| QUARTER               | NEW CLUB<br>GOAL | NEW CLUBS | DROPPED<br>CLUBS | NET<br>GAIN/LOSS | QUARTER               | NEW MEMBER<br>GOAL | CHARTER AND<br>NEW MEMBERS<br>ADDED | DROPPED<br>MEMBERS | NET<br>GAIN/LOSS |
| JULY/AUG/SEPT         | 5                | 4         | 0                | 4                | JULY/AUG/SEPT         | 125                | 215                                 | 71                 | 144              |
| OCT/NOV/DEC           | 3                | 0         | 0                | 0                | OCT/NOV/DEC           | 75                 | 0                                   | 0                  | 0                |
| JAN/FEB/MAR           | 2                | 0         | 0                | 0                | JAN/FEB/MAR           | 50                 | 0                                   | 0                  | 0                |
| APR/MAY/JUNE          | 1                | 0         | 0                | 0                | APR/MAY/JUNE          | 25                 | 0                                   | 0                  | 0                |